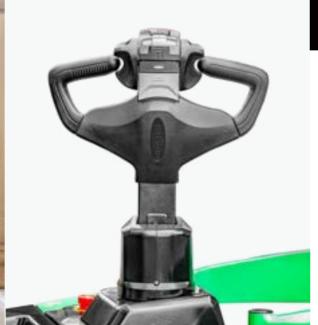

#### **NEW TILLER**

With the novelly developed compact and stylish tiller, all operations can be completed with one hand.

PIN code access

Displayed turtle speed function applied to move slowly and helps to stack goods in narrow spaces.

Pedestrian type use the new design drive system, the drive motor will not accompany the tiller rotation, it can keep all the cable connect to the drive motor avoid being bent.

With a low noise and low vibration hydraulic power unit to enable stable and reliable lifting and descending.