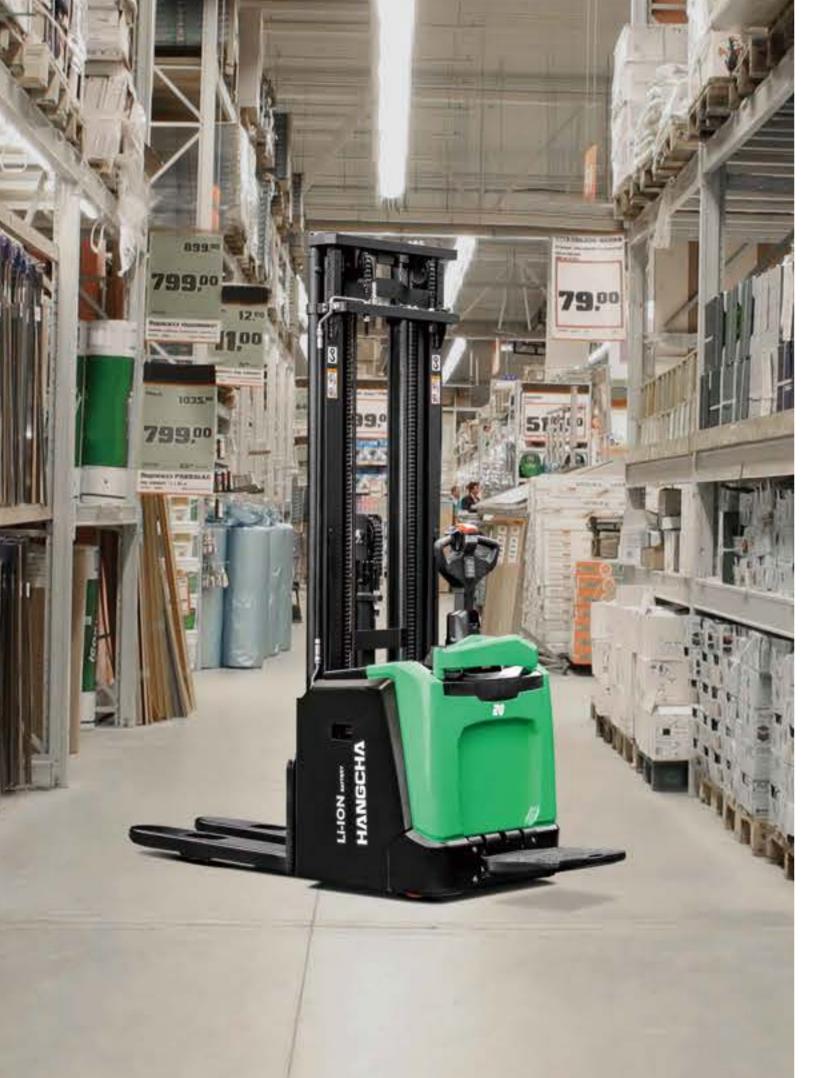

### X SERIES HI-RANGE ELECTRIC STACKER

Your reliable, powerful and connected working machine.

X series Hi-Range Electric stackers are a new generation of products newly developed by Hangcha for warehousing and logistics applications. Using the advanced permanent magnet brushless drive technology and equipped with a new 48V system, the products have advanced performance, comfortable, safe and reliable operations and low use and maintenance costs, and are ideal tools for loading, unloading and handling palletized goods in warehouses, supermarkets, workshops and homes.

#### **APPEARANCE**

The X series Hi-Range Electric stackers adopts a professional industrial design of exterior and a series family design. The vehicle has a smooth vivid profile and a fully ergonomic design, following the latest exterior design trend.

### ENJOY YOUR Work.

- Optimized designing structure to offer a good visibility and easy entrance of the pallet.
- The compact body and big rounded design provide an ideal operation in limited space, and the wedge designed chassis greatly increases the passing ability.