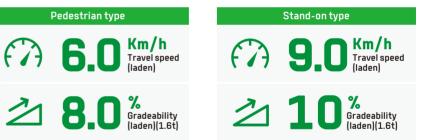

#### **HIGH PERFORMANCE**

- With high power drive motor, provides fast travel speed and good gradeability.
- has excellent performance and low energy consumption. The 48V power supply system has less heat generated.
- With the VCU control, the vehicle can be controlled accurately, stably and more efficiently.

#### Pedestrian type

(7) 6.0 Km/h Travel speed (laden)

## **ADVANCED SAFETY FEATURES**

- Travel speed will be automatically reduced after fork lifting 500mm.
- Turning speed is automatically reduced when steering only for stand-on.
- A lifting soft landing is provided for the standard configuration so as to ensure the safety of the vehicle when the fork is lifted to the top.
- It has an intelligent soft landing that automatically slows down the lowering speed when the fork is less than 100mm above the ground, effectively protecting cargo safety.
- For the standard configuration, a function of stopping lifting when the lifting height reaches the limit of 1.8m and resuming the lifting after the guardrails are retracted is provided to facilitate personnel to escape when highposition goods fall.