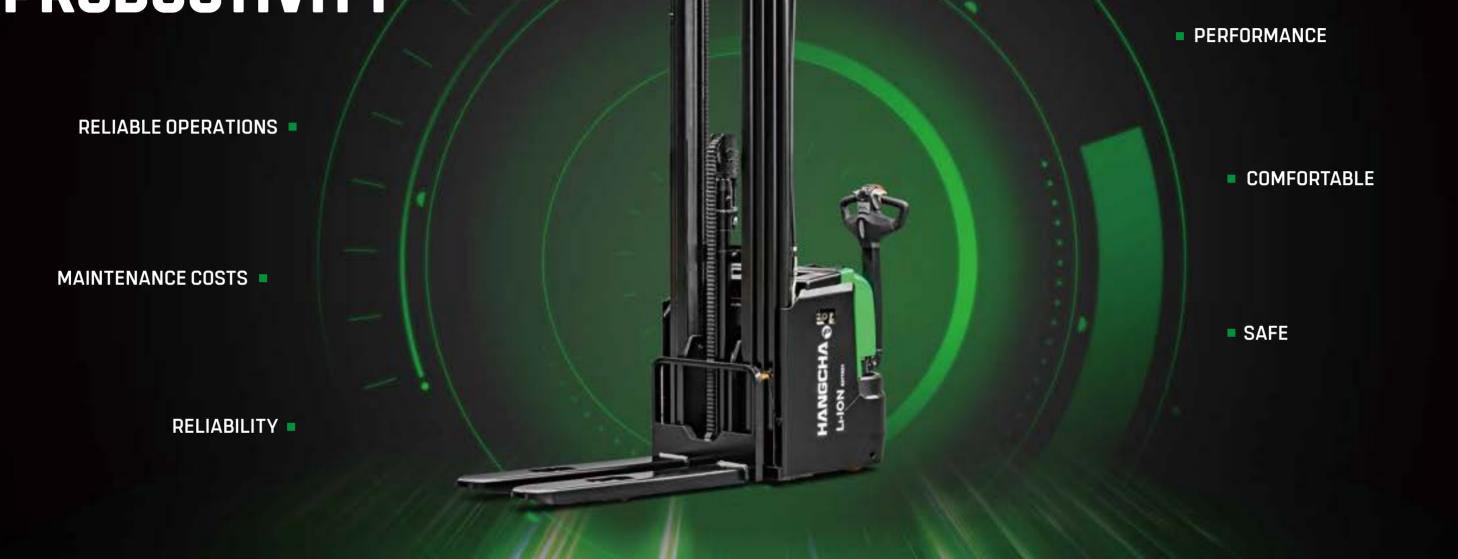

# POWERFUL DESIGN TO INCREASE PRODUCTIVITY

### X SERIES HI-RANGE ELECTRIC STACKER

Your reliable, powerful and connected working machine.

X series Hi-Range Electric stackers are a new generation of products newly developed by Hangcha for warehousing and logistics applications. Using the advanced permanent magnet brushless drive technology and equipped with a new 48V system, the products have advanced performance, comfortable, safe and reliable operations and low use and maintenance costs, and are ideal tools for loading, unloading and handling palletized goods in warehouses, supermarkets, workshops and homes.

#### **HIGH PERFORMANCE**

- With high power drive motor, provides fast travel speed and good gradeability.
- has excellent performance and low energy consumption. The 48V power supply system has less heat generated.
- With the VCU control, the vehicle can be controlled accurately, stably and more efficiently.