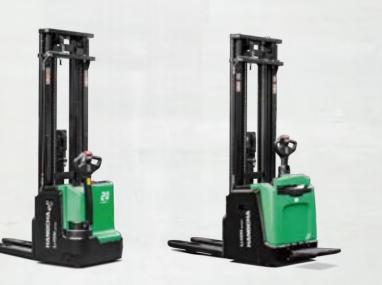

#### **APPEARANCE**

The X series Hi-Range Electric stackers adopts a professional industrial design of exterior and a series family design. The vehicle has a smooth vivid profile and a fully ergonomic design, following the latest exterior design trend.

### ENJOY YOUR Work.

- Optimized designing structure to offer a good visibility and easy entrance of the pallet.
- The compact body and big rounded design provide an ideal operation in limited space, and the wedge designed chassis greatly increases the passing ability.