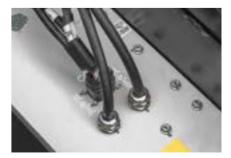

The power plug is fixed on the truck body to avoid damage from battery installment.

Punch-formed forks to provide more strength and tip guide to provide higher effcient operation.

Water-proof plugs and connectors applied to provide a reliable protection to electric system.