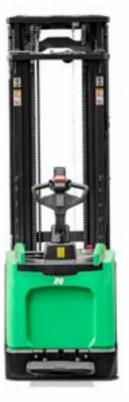

### X SERIES HI-RANGE ELECTRIC STACKER

Your reliable, powerful and connected working machine.

X series Hi-Range Electric stackers are a new generation of products newly developed by Hangcha for warehousing and logistics applications. Using the advanced permanent magnet brushless drive technology and equipped with a new 48V system, the products have advanced performance, comfortable, safe and reliable operations and low use and maintenance costs, and are ideal tools for loading, unloading and handling palletized goods in warehouses, supermarkets, workshops and homes.

#### **APPEARANCE**

The X series Hi-Range Electric stackers adopts a professional industrial design of exterior and a series family design. The vehicle has a smooth vivid profile and a fully ergonomic design, following the latest exterior design trend.