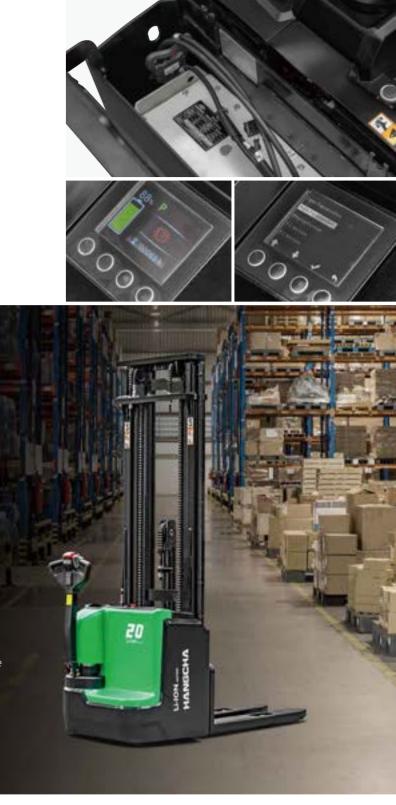

### X SERIES HI-RANGE ELECTRIC STACKER

Your reliable, powerful and connected working machine.

X series Hi-Range Electric stackers are a new generation of products newly developed by Hangcha for warehousing and logistics applications. Using the advanced permanent magnet brushless drive technology and equipped with a new 48V system, the products have advanced performance, comfortable, safe and reliable operations and low use and maintenance costs, and are ideal tools for loading, unloading and handling palletized goods in warehouses, supermarkets, workshops and homes.

#### **APPEARANCE**

The X series Hi-Range Electric stackers adopts a professional industrial design of exterior and a series family design. The vehicle has a smooth vivid profile and a fully ergonomic design, following the latest exterior design trend.

### MAINTENANCE

- Maintenance-free permanent magnet synchronous motor.
- The fault information can be checked directly via the interactive instruments instead of the manual.
- Rear cover can be completely open, operator can see all the components, so the maintenance is very convenient.
- All shafts installed lubricated shaft sleeve and oil cup, provide convenientmaintenance and long service life.