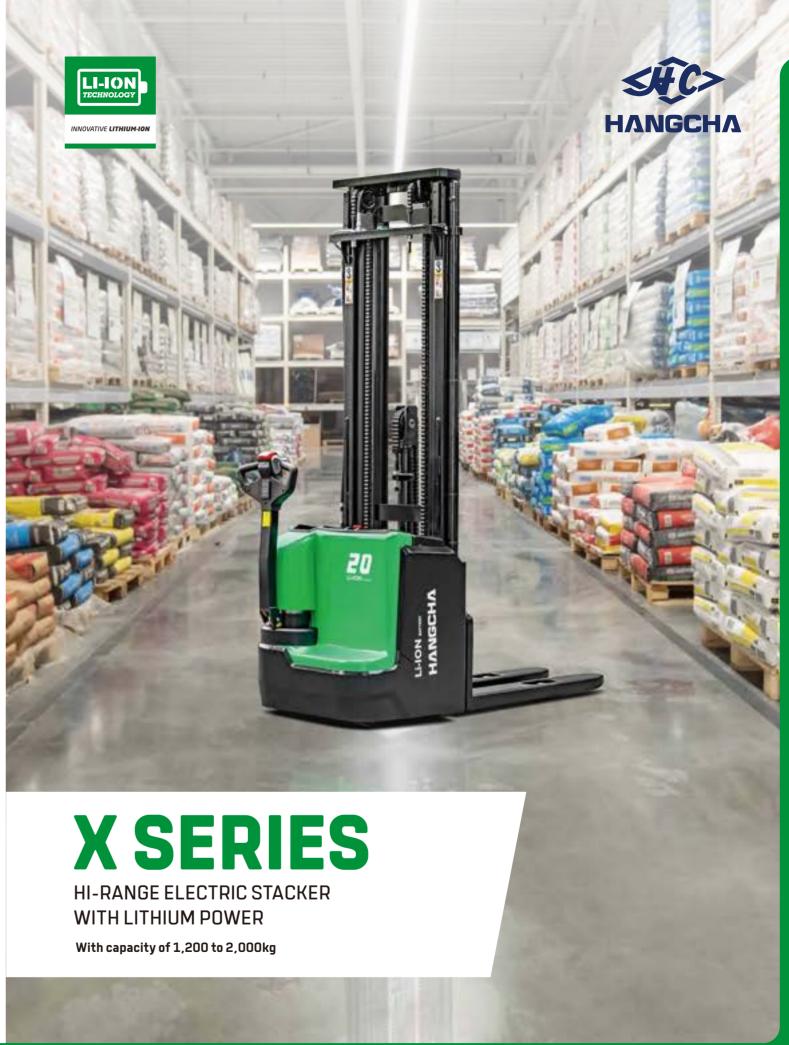

### X SERIES HI-RANGE ELECTRIC STACKER

Your reliable, powerful and connected working machine.

X series Hi-Range Electric stackers are a new generation of products newly developed by Hangcha for warehousing and logistics applications. Using the advanced permanent magnet brushless drive technology and equipped with a new 48V system, the products have advanced performance, comfortable, safe and reliable operations and low use and maintenance costs, and are ideal tools for loading, unloading and handling palletized goods in warehouses, supermarkets, workshops and homes.

#### **APPEARANCE**

The X series Hi-Range Electric stackers adopts a professional industrial design of exterior and a series family design. The vehicle has a smooth vivid profile and a fully ergonomic design, following the latest exterior design trend.