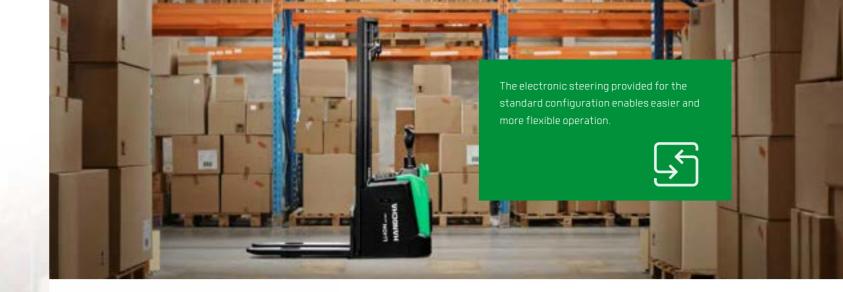

#### **NEW TILLER**

With the novelly developed compact and stylish tiller, all operations can be completed with one hand.

PIN code access

Displayed turtle speed function applied to move slowly and helps to stack goods in narrow spaces.