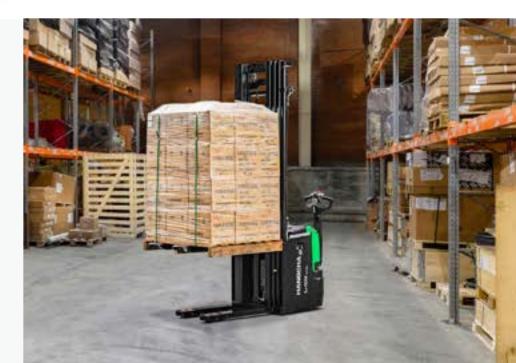

### X SERIES HI-RANGE ELECTRIC STACKER

Your reliable, powerful and connected working machine.

X series Hi-Range Electric stackers are a new generation of products newly developed by Hangcha for warehousing and logistics applications. Using the advanced permanent magnet brushless drive technology and equipped with a new 48V system, the products have advanced performance, comfortable, safe and reliable operations and low use and maintenance costs, and are ideal tools for loading, unloading and handling palletized goods in warehouses, supermarkets, workshops and homes.

#### Rapid charging and opportunity charging ensure continuous availability of vehicles

Allow for fast full charging or boost charging. They are maintenance free and do not require a battery change when used for multi-shift operations.