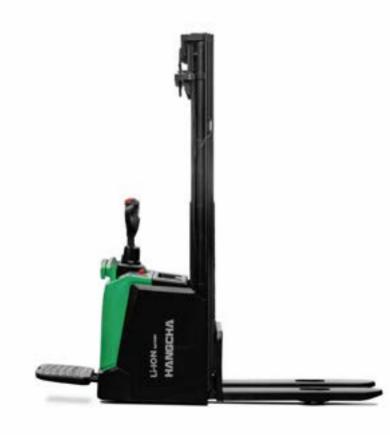

### X SERIES HI-RANGE ELECTRIC STACKER

Your reliable, powerful and connected working machine.

X series Hi-Range Electric stackers are a new generation of products newly developed by Hangcha for warehousing and logistics applications. Using the advanced permanent magnet brushless drive technology and equipped with a new 48V system, the products have advanced performance, comfortable, safe and reliable operations and low use and maintenance costs, and are ideal tools for loading, unloading and handling palletized goods in warehouses, supermarkets, workshops and homes.

#### **APPEARANCE**

The X series Hi-Range Electric stackers adopts a professional industrial design of exterior and a series family design. The vehicle has a smooth vivid profile and a fully ergonomic design, following the latest exterior design trend.

#### **NEW TILLER**

With the novelly developed compact and stylish tiller, all operations can be completed with one hand.

PIN code access

Displayed turtle speed function applied to move slowly and helps to stack goods in narrow spaces.

## **MORE PROTECT**

- With the four-point low center of gravity design and a high-strength steel frame structure, the vehicle frame has a large residual load capacity and a long service life.
- Using non-contact proximity switch, it can provides long life and reliable operation.
- H-type mast profile section to provide more stable and rigid performance.
- The battery is reliably fixed and the battery cover is Support by soft materials, so that the vibration and noise generated during the operation of the vehicle are reduced.