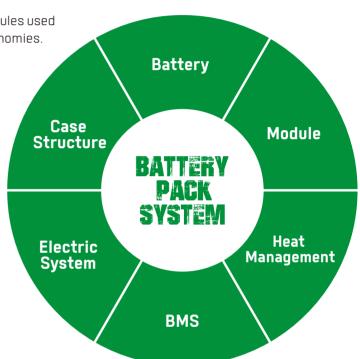

- / We use square lithium iron phosphate batteries and modules used in large quantities by commercial vehicles in mature economies.
- / Safe and effective: Charging efficiency as high as 95%.
- / Quick charging.
- / Long-working: 2000 charging cycles, capacity retention greater than 80%.
- / Maintenance-free: Battery does not require manual maintenance.
- / Green and clean: Pollution-free, zero emissions.