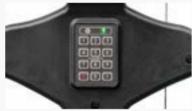

#### **NEW TILLER**

With the novelly developed compact and stylish tiller, all operations can be completed with one hand.

PIN code access

Displayed turtle speed function applied to move slowly and helps to stack goods in narrow spaces.