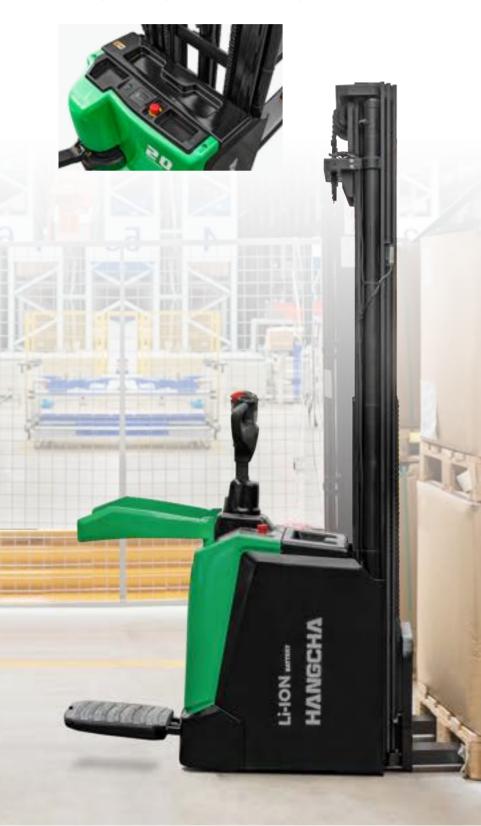

#### **APPEARANCE**

The X series Hi-Range Electric stackers adopts a professional industrial design of exterior and a series family design. The vehicle has a smooth vivid profile and a fully ergonomic design, following the latest exterior design trend.

#### **NEW TILLER**

With the novelly developed compact and stylish tiller, all operations can be completed with one hand.

PIN code access

Displayed turtle speed function applied to move slowly and helps to stack goods in narrow spaces.