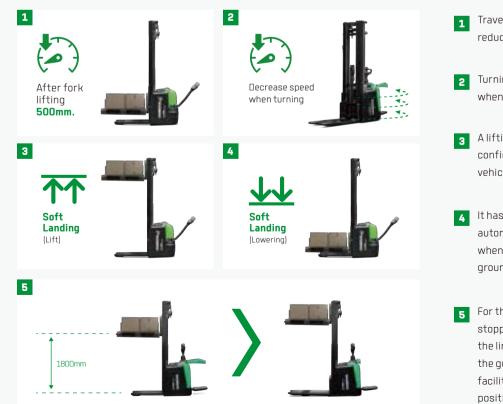

## **ADVANCED SAFETY FEATURES**

- Travel speed will be automatically reduced after fork lifting 500mm.
- Turning speed is automatically reduced when steering only for stand-on.
- A lifting soft landing is provided for the standard configuration so as to ensure the safety of the vehicle when the fork is lifted to the top.
- It has an intelligent soft landing that automatically slows down the lowering speed when the fork is less than 100mm above the ground, effectively protecting cargo safety.
- For the standard configuration, a function of stopping lifting when the lifting height reaches the limit of 1.8m and resuming the lifting after the guardrails are retracted is provided to facilitate personnel to escape when highposition goods fall.