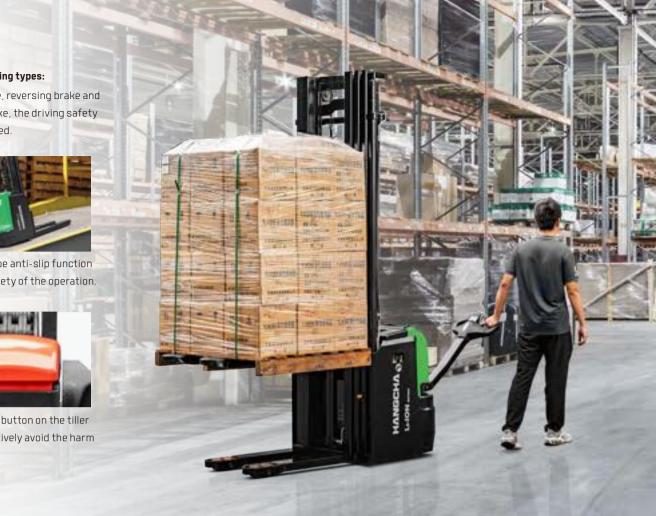

### X SERIES HI-RANGE ELECTRIC STACKER

Your reliable, powerful and connected working machine.

X series Hi-Range Electric stackers are a new generation of products newly developed by Hangcha for warehousing and logistics applications. Using the advanced permanent magnet brushless drive technology and equipped with a new 48V system, the products have advanced performance, comfortable, safe and reliable operations and low use and maintenance costs, and are ideal tools for loading, unloading and handling palletized goods in warehouses, supermarkets, workshops and homes.

#### **APPEARANCE**

The X series Hi-Range Electric stackers adopts a professional industrial design of exterior and a series family design. The vehicle has a smooth vivid profile and a fully ergonomic design, following the latest exterior design trend.

### ENJOY YOUR Work.

- Optimized designing structure to offer a good visibility and easy entrance of the pallet.
- The compact body and big rounded design provide an ideal operation in limited space, and the wedge designed chassis greatly increases the passing ability.